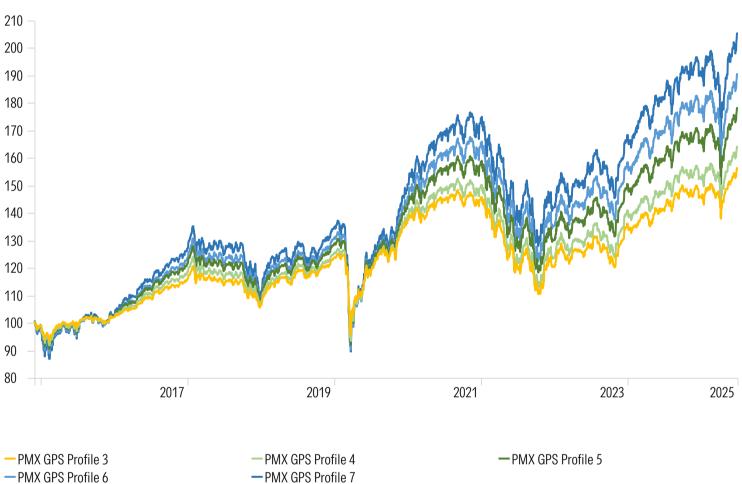

#### PortfolioMetrix Global Portfolio Series Performance (USD) - UCITS

Time Period: 01/12/2015 to 30/06/2025

**Methodology:** Returns are annualised when the measurement period is greater than one year (except if stated otherwise) and risk is calculated by using the monthly standard deviation of returns, annualised. The cash basis for the benchmark is determined by the International Monetary Fund's Special Drawing Rights (SDR), estimating a representative global cash benchmark. The performance composite of the profile is compiled from two sources, the first contributes performance from inception to 2019/01/31 for Profiles 4 to 7 and from inception to 2020/01/31 for Profile 3 and was based on fully investable model portfolios made available at Capital International Group. Thereafter the performance is based on the Blended UCITS methodology (Interpolated Solution), as identified by a thick-weight time series. Fu...

| Performance as denoted in US Dollars (USD) |      |                   |                   |  |  |  |  |  |
|--------------------------------------------|------|-------------------|-------------------|--|--|--|--|--|
|                                            | Risk | Cumulative Return | Annualised Return |  |  |  |  |  |
| Global Cash                                | 3.8  | 3.4               | 0.3               |  |  |  |  |  |
| PMX GPS Profile 3                          | 10.0 | 56.7              | 4.8               |  |  |  |  |  |
| PMX GPS Profile 4                          | 10.9 | 64.5              | 5.3               |  |  |  |  |  |
| PMX GPS Profile 5                          | 12.2 | 78.6              | 6.2               |  |  |  |  |  |
| PMX GPS Profile 6                          | 13.3 | 90.9              | 7.0               |  |  |  |  |  |
| PMX GPS Profile 7                          | 14.5 | 105.7             | 7.8               |  |  |  |  |  |

# PORTFOLIOMETRIX

Source: Morningstar Direct