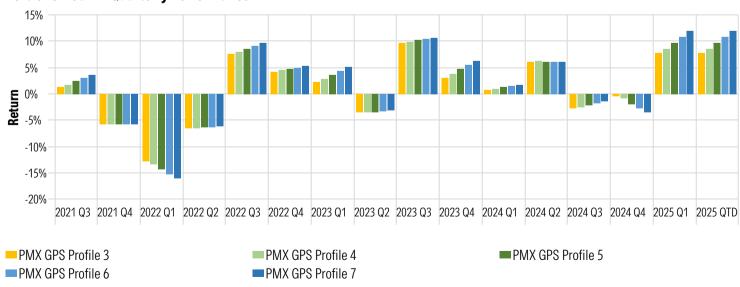

-----|---------|---------|---------|--------|--------|--------|--------|--------------------|
| Global Cash       | 1.6     | 4.7     | 8.0     | 9.1    | 5.4    | 2.2    | 1.5    | 0.3                |
| PMX GPS Profile 3 | 3.2     | 7.8     | 7.4     | 10.9   | 9.3    | 5.8    | 4.6    | 4.8                |
| PMX GPS Profile 4 | 3.4     | 8.6     | 7.7     | 11.5   | 10.3   | 6.9    | 5.0    | 5.3                |
| PMX GPS Profile 5 | 3.8     | 9.7     | 7.6     | 11.9   | 11.7   | 8.4    | 5.9    | 6.2                |
| PMX GPS Profile 6 | 4.1     | 10.8    | 7.8     | 12.4   | 13.0   | 9.9    | 6.6    | 7.0                |
| PMX GPS Profile 7 | 4.4     | 11.9    | 8.0     | 13.0   | 14.2   | 11.2   | 7.3    | 7.8                |

### PortfolioMetrix - Calendar Year Performance





DISCLAIMER: This document is only for professional financial advisers, their clients and their prospective clients. The information given here is for information purposes only and is not intended to constitute financial, legal, tax, investment or other professional advice. It should not be relied upon as such and PortfolioMetrix cannot accept any liability for loss for doing so. Any forecasts, expected future returns or expected future volatilities are not guaranteed and should not be relied upon. The value of investments, and the income from them, can go down as well as up, and you may not recover the amount of your original investment. Past performance is not a reliable indicator of future performance. Portfolio holdings and asset allocation can change at any time without notice. Portf